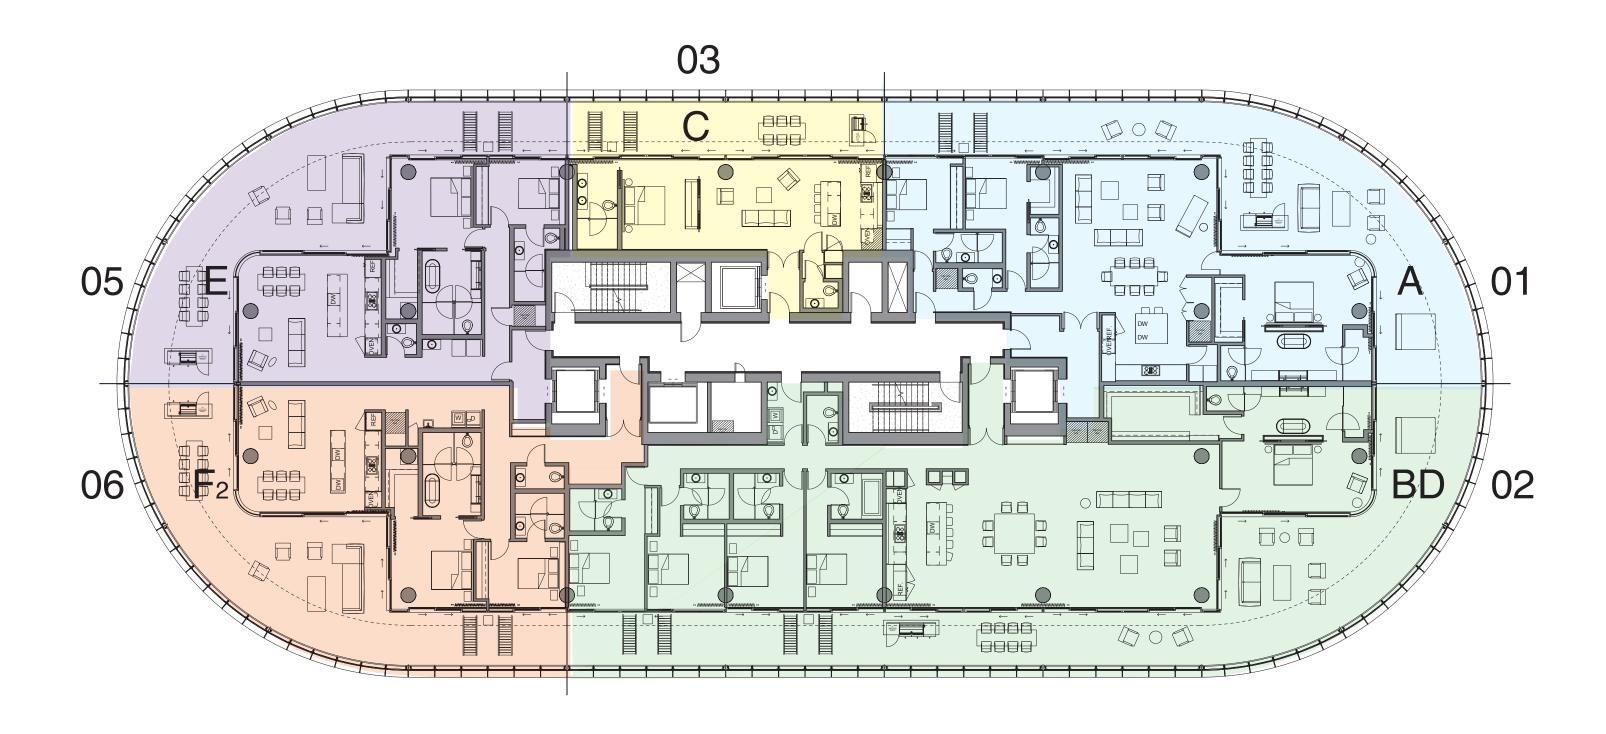

Exclusive Sales by Douglas Elliman Development Marketing

Stated dimensions are measured to the exterior boundaries of the exterior walls and the centerline of interior demising walls and in fact vary from the dimensions that would be determined by using the description and definition of the "Unit" set forth in the Declaration (which generally only includes the interior airspace between the perimeter walls and excludes interior structural components). Note that measurements of rooms set forth on this floor plan are generally taken at the greatest points of each given room (as if the room were a perfect rectangle), without regard for any cutouts. Accordingly, the area of the actual room will typically be smaller than the product obtained by multiplying the stated length times width. All dimensions are approximate and may vary with actual construction, and all floor plans and development plans are subject to change.